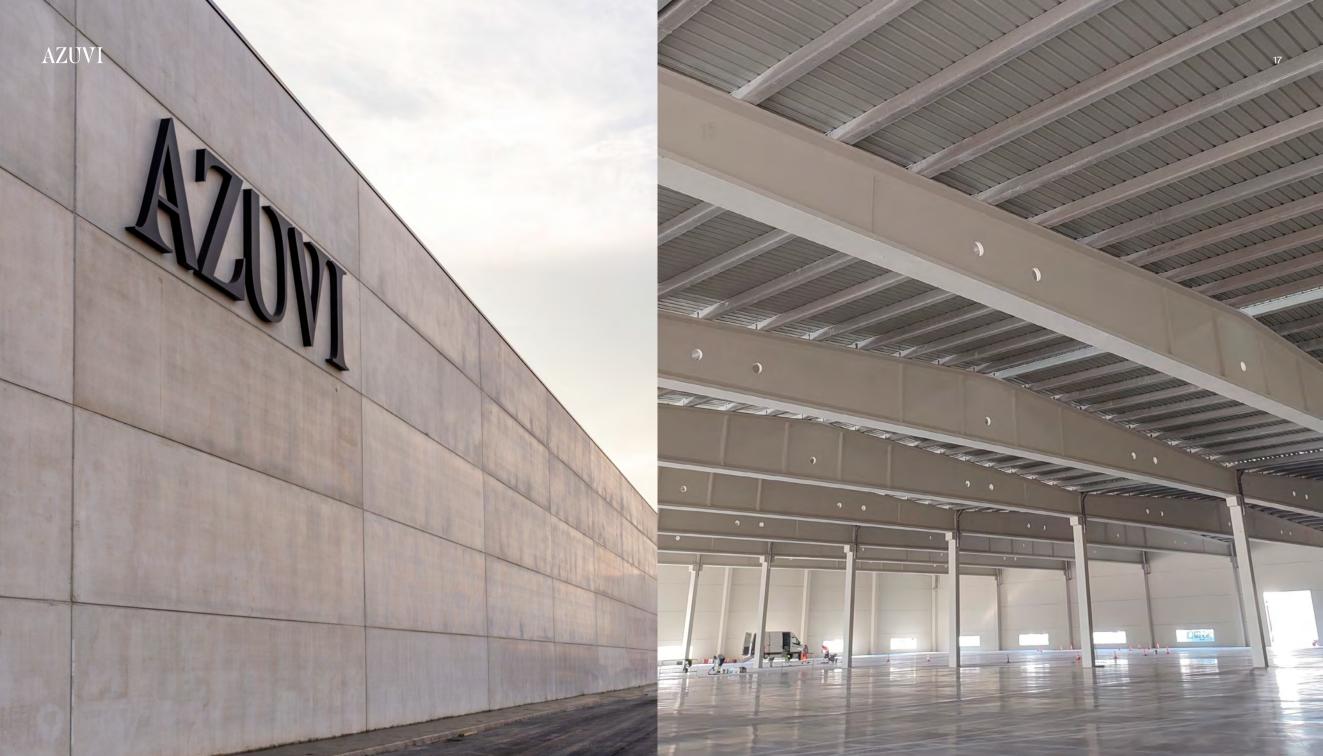

## LOGISTICS CENTRE

At Azuvi we have a new logistics centre that will open in 2023. The building's design features an impressive 240-metrelong, 8-metre-high façade.

This new centre will become the company's flagship and enable us to make a great improvement in service and logistics.